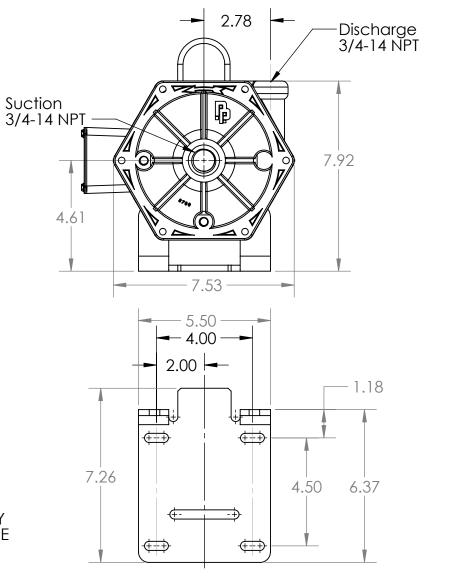

## NOTE: 1.MOTOR DIMENSIONS WILL VARY BY MODEL AND MAKE. DIMENSIONS ARE TO BE USED FOR REFERENCE ONLY

| (707)938-8441                                                                                                                                                                 |           | NAME | DATE    |                   | PRI            | AP CO. |           |      |
|-------------------------------------------------------------------------------------------------------------------------------------------------------------------------------|-----------|------|---------|-------------------|----------------|--------|-----------|------|
| (/ 0/ // 00 0441                                                                                                                                                              | DRAWN     | L.S. | 2-22-17 | TITLE:            | TITI F'        |        |           |      |
| PRICEPUMP.COM                                                                                                                                                                 | CHECKED   | J.P. | 2-22-17 | OUTLINE DIMENSION |                |        |           | 1    |
|                                                                                                                                                                               | ENG APPR. | J.A. | 2-22-17 |                   | DRAWING RP75NN |        |           |      |
| PROPRIETARY AND CONFIDENTIAL<br>THE INFORMATION CONTAINED IN THIS<br>DRAWING IS THE SOLE PROPERTY OF<br>PRICE PUMP CO., ANY REPRODUCTION<br>IN PART OR AS A WHOLE WITHOUT THE | MFG APPR. |      |         |                   | 210            |        | / 01 11 1 |      |
|                                                                                                                                                                               | Q.A.      |      |         | SIZE              | DWG.           | . NO.  |           | REV  |
|                                                                                                                                                                               | COMMENTS: |      | A       |                   | O-RP75NN       |        | -         |      |
| WRITTEN PERMISSION OF<br>PRICE PUMP CO IS PROHIBITED.                                                                                                                         |           |      |         | SCA               | LE: 1:4        |        | SHEET 1   | OF 1 |
| 3                                                                                                                                                                             |           |      | 2       |                   |                |        | 1         |      |