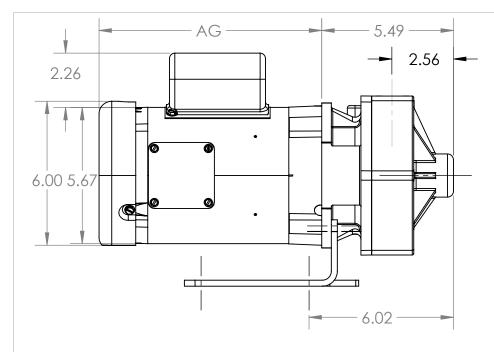

| hp rpm frm     | AG     |
|----------------|--------|
| 1/4 1800 56C   | 7-3/4  |
| 1/3 1800 56C   | 8-1/4  |
| 1/2 1800 56C   | 8-3/4  |
| 1/3 3600 56C   | 8-1/2  |
| 1/2 3600 56C   | 8-3/4  |
| 3/4 3600 56C   | 9-1/4  |
| 1 3600 56C     | 9-3/4  |
| 1 1/2 3600 56C | 10-1/2 |
| 2 3600 56C     | 11-1/8 |
|                |        |

## NOTE: 1.MOTOR DIMENSIONS WILL VARY BY MODEL AND MAKE. DIMENSIONS ARE TO BE USED FOR REFERENCE ONLY

| (707)938-8441                                                                                                                                                                 |           | NAME | DATE    |                   | PRI            | AP CO. |           |      |
|-------------------------------------------------------------------------------------------------------------------------------------------------------------------------------|-----------|------|---------|-------------------|----------------|--------|-----------|------|
| (/ 0/ // 00 0441                                                                                                                                                              | DRAWN     | L.S. | 2-22-17 | TITLE:            | TITI F'        |        |           |      |
| PRICEPUMP.COM                                                                                                                                                                 | CHECKED   | J.P. | 2-22-17 | OUTLINE DIMENSION |                |        |           | 1    |
|                                                                                                                                                                               | ENG APPR. | J.A. | 2-22-17 |                   | DRAWING RP75NN |        |           |      |
| PROPRIETARY AND CONFIDENTIAL<br>THE INFORMATION CONTAINED IN THIS<br>DRAWING IS THE SOLE PROPERTY OF<br>PRICE PUMP CO., ANY REPRODUCTION<br>IN PART OR AS A WHOLE WITHOUT THE | MFG APPR. |      |         |                   | 210            |        | / 01 11 1 |      |
|                                                                                                                                                                               | Q.A.      |      |         | SIZE              | DWG.           | . NO.  |           | REV  |
|                                                                                                                                                                               | COMMENTS: |      | A       |                   | O-RP75NN       |        | -         |      |
| WRITTEN PERMISSION OF<br>PRICE PUMP CO IS PROHIBITED.                                                                                                                         |           |      |         | SCA               | LE: 1:4        |        | SHEET 1   | OF 1 |
| 3                                                                                                                                                                             |           |      | 2       |                   |                |        | 1         |      |